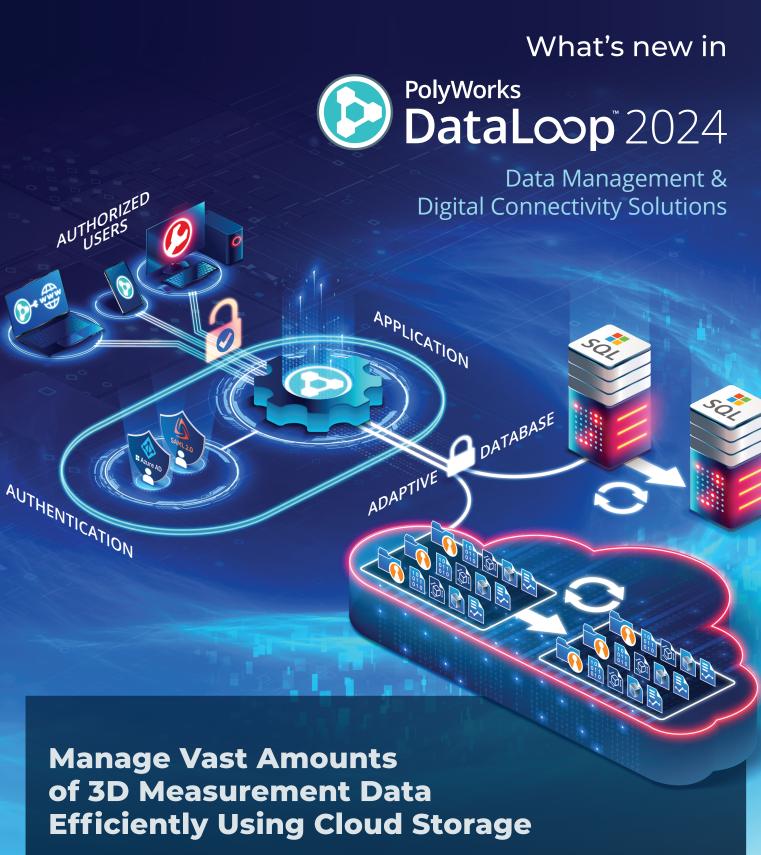

PolyWorks|DataLoop™ 2024 allows you to leverage the full benefits of cloud storage:

- > Set up a highly scalable infrastructure that adapts instantaneously to your storage needs
- ▶ Replicate data files automatically across multiple data centers to ensure reliability
- ▶ Deploy a cost-effective storage solution without compromise

Precisely Configure Accesses to your Data Management System

Security policies allow manufacturing organiza tions to control who can access data and what can be done with it. Version 2024 allows PolyWorks|DataLoop users to:

- Implement data access policies by assigning distinct storage spaces to different departments, business areas, or external suppliers
- Define security policies efficiently by creating new policies based on existing ones and enriching them with specific permissions