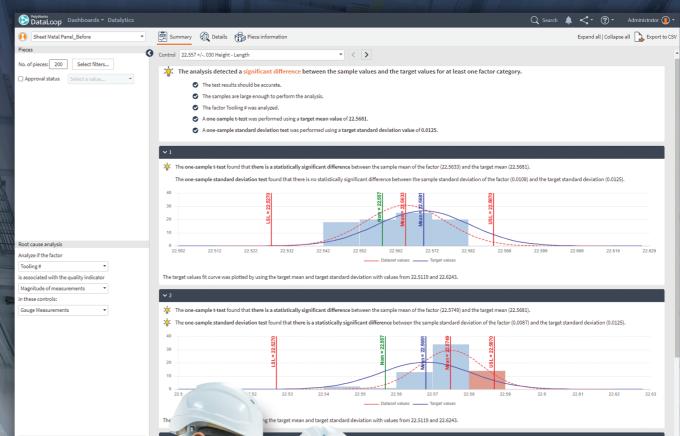

## Detect and Resolve Manufacturing Issues as Soon as They Occur

The PolyWorks | DataLoop Web Interface facilitates your root cause analyses by quickly highlighting problematic trends and providing statistical analyses of association. With version 2024, you can:

- Determine whether your processes are in control and stable using our native capability analysis toolbox, which now includes normal probability plots
- ▶ Analyze the distribution of measurements compared to the expected values using a t-test to determine if the measurements are significantly different than expected